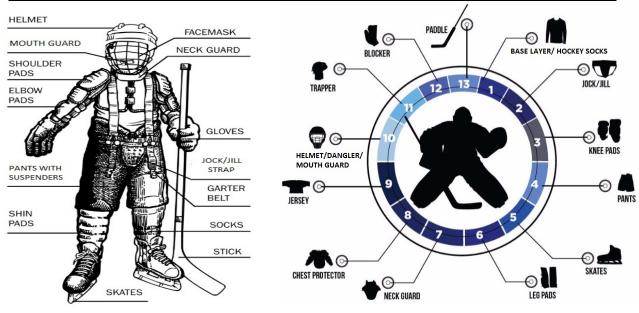

| PLAYER EQUIPMENT      | GOALIE EQUIPMENT                             |
|-----------------------|----------------------------------------------|
| Helmet                | Hockey Helmet / Ice Hockey Goalie Mask       |
| Neck Guard            | Hanging Plastic Bib/Dangler from Helmet/Mask |
| Mouth Guard           | Neck Guard                                   |
| Shoulder Pads         | Mouth Guard                                  |
| Elbow Pads            | Chest Protector (Shoulders and Chest)        |
| Gloves                | Goalie Glove / Trapper                       |
| Jock/Jill Strap       | Blocker                                      |
| Garter Belt           | Jock strap/Jill Strap                        |
| Pants with Suspenders | Pants                                        |
| Shin Pads             | Goalie Leg Pads                              |
| Hockey Socks          | Hockey Socks                                 |
| Skates                | Skates                                       |
| Ice Hockey Stick      | Goalie Stick                                 |
| Jersey                | Jersey                                       |